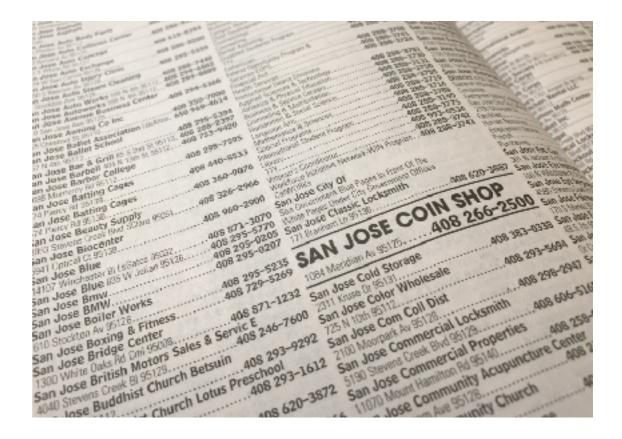

- 408 area code (includes San José and South Bay)
- OSM has 23% as many named POIs as 2015–16 Business White Pages
- 94% as many restaurants
- 78% as many places of worship

| Category                  | OSM versus the yellow pages |
|---------------------------|-----------------------------|
| 🗛 👝 Cannabis dispensaries | ∞ (+7)                      |
| Convenience stores        | 516% (+158)                 |
| Shopping centers          | 400% (+78)                  |
| Outpatient clinics        | 344% (+22)                  |
| Campsites                 | 333% (+28)                  |
| Theaters                  | 282% (+20)                  |
| Cemeteries                | 200% (+9)                   |
| S Discount stores         | 190% (+18)                  |
| Cafés                     | 177% (+130)                 |
| Gas stations              | 171% (+117)                 |