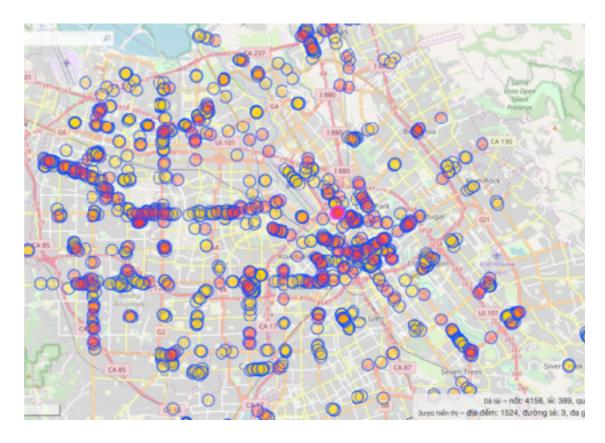

- 408 area code (includes San José and South Bay)
- OSM has 23% as many named POIs as 2015–16 Business White Pages
- 94% as many restaurants
- 78% as many places of worship

| Category                  | OSM versus the yellow pages |
|---------------------------|-----------------------------|
| 🗛 👝 Cannabis dispensaries | ∞ (+7)                      |
| Convenience stores        | 516% (+158)                 |
| Shopping centers          | 400% (+78)                  |
| Outpatient clinics        | 344% (+22)                  |
| Campsites                 | 333% (+28)                  |
| Theaters                  | 282% (+20)                  |
| Cemeteries                | 200% (+9)                   |
| S Discount stores         | 190% (+18)                  |
| Cafés                     | 177% (+130)                 |
| Gas stations              | 171% (+117)                 |

#### OSM versus the yellow pages

| Tax preparers       | 2.9% (-443) |
|---------------------|-------------|
| Crematoria          | 3.3% (–29)  |
| Chiropractors       | 4.4% (-220) |
| Accountants         | 5.0% (-341) |
| X Insurance agents  | 5.1% (–617) |
| Lawyers             | 5.4% (–951) |
| Real estate agents  | 5.4% (-593) |
| Acupuncturists      | 6.4% (–103) |
| Employment agencies | 6.6% (-71)  |
| Travel agents       | 7.4% (–137) |